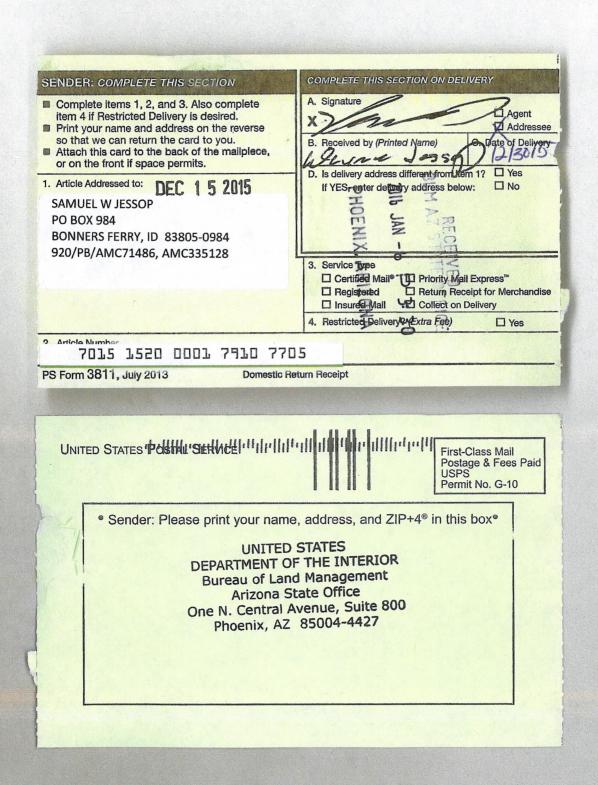

# CC. Sentas Reg for mail on 1/14/16 ps

# United States Department of the Interior

BUREAU OF LAND MANAGEMENT Arizona State Office One North Central Avenue, Suite 800 Phoenix, Arizona 85004-4427 www.blm.gov/az/ DEC 1 5 2015

In Reply Refer To: 3800 (9200) PB AMC71486, AMC335128

Regular morel RTS on 1/25/16 ANK

RTS- UNCLAIMED

CERTIFIED MAIL - RETURN RECEIPT REQUESTED No. 7015 1520 0001 7910 7712