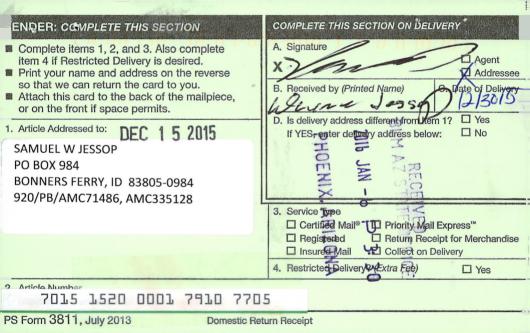

# CC. Sentas Reg for mail on 1/14/16 ps

# United States Department of the Interior

BUREAU OF LAND MANAGEMENT Arizona State Office One North Central Avenue, Suite 800 Phoenix, Arizona 85004-4427 www.blm.gov/az/ DEC 1 5 2015

In Reply Refer To: 3800 (9200) PB AMC71486, AMC335128

Regular morel RTS on 1/25/16 ANK

RTS- UNCLAIMED

CERTIFIED MAIL - RETURN RECEIPT REQUESTED No. 7015 1520 0001 7910 7712