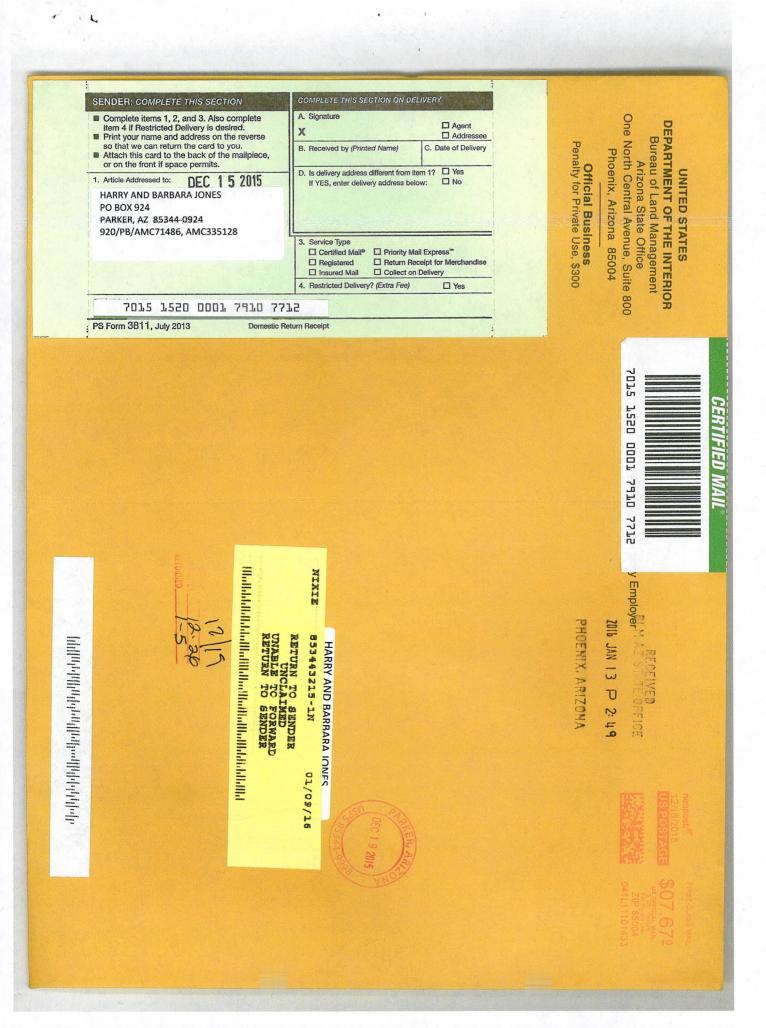

Regular morel RTS on 1/25/16 ANK

RTS- UNCLAIMED

CERTIFIED MAIL - RETURN RECEIPT REQUESTED No. 7015 1520 0001 7910 7712

#### DECISION

•

HARRY AND BARBARA JONES PO BOX 924 PARKER, AZ 85344-0924 This decision affects those claims shown in the block below.

AMC71486, AMC71488, AMC335128 GANADO #1, #3, GANADO GROUP CLAIM 1

In Reply Refer To: 3800 (9200) PB AMC71486, AMC335128

CERTIFIED MAIL - RETURN RECEIPT REQUESTED No. 7015 1520 0001 7910 7712

#### DECISION

:

:

:

HARRY AND BARBARA JONES PO BOX 924 PARKER, AZ 85344-0924 This decision affects those claims shown in the block below.

AMC71486, AMC71488, AMC335128 GANADO #1, #3, GANADO GROUP CLAIM 1