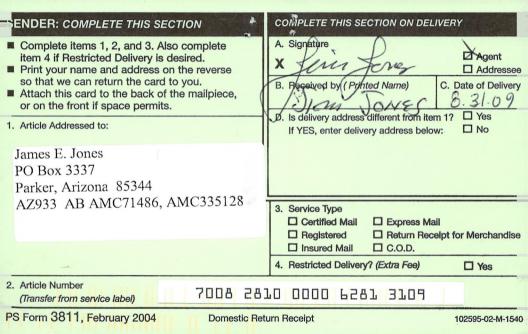

Regular morel RTS on 1/25/16 ANK

RTS- UNCLAIMED

CERTIFIED MAIL - RETURN RECEIPT REQUESTED No. 7015 1520 0001 7910 7712