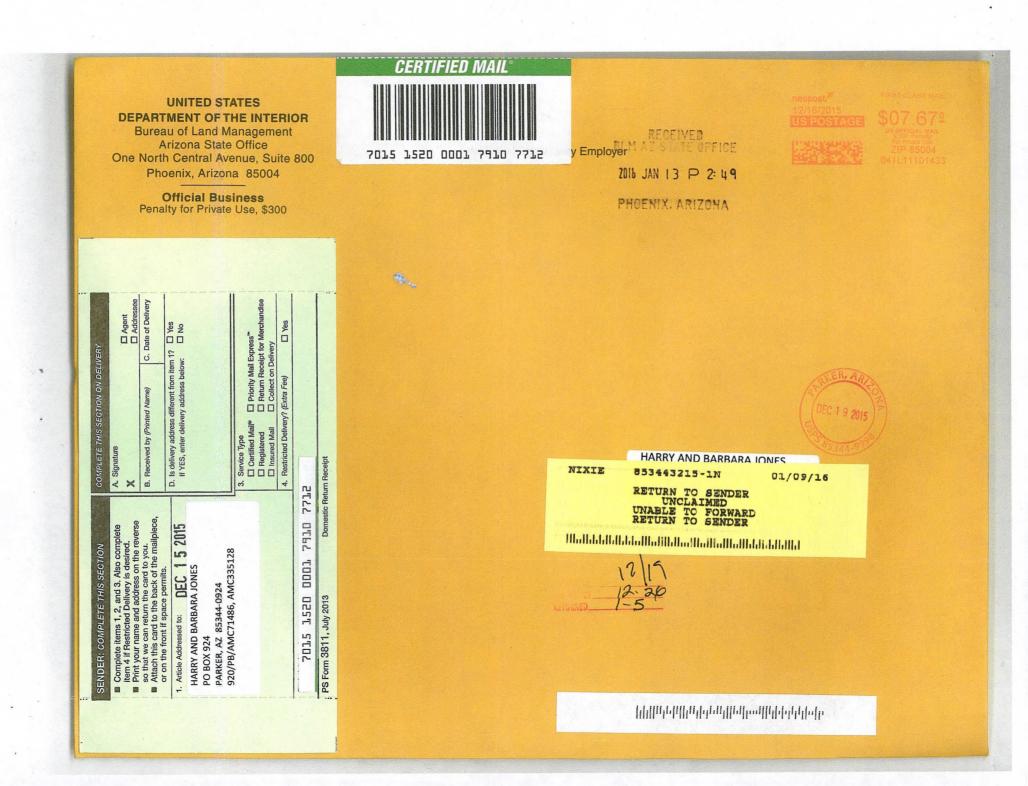

Regular morel RTS on 1/25/16 ANK

RTS- UNCLAIMED

CERTIFIED MAIL - RETURN RECEIPT REQUESTED No. 7015 1520 0001 7910 7712

#### DECISION

•

HARRY AND BARBARA JONES PO BOX 924 PARKER, AZ 85344-0924 This decision affects those claims shown in the block below.

AMC71486, AMC71488, AMC335128 GANADO #1, #3, GANADO GROUP CLAIM 1

In Reply Refer To: 3800 (9200) PB AMC71486, AMC335128

CERTIFIED MAIL - RETURN RECEIPT REQUESTED No. 7015 1520 0001 7910 7712

#### DECISION

:

:

:

HARRY AND BARBARA JONES PO BOX 924 PARKER, AZ 85344-0924 This decision affects those claims shown in the block below.

AMC71486, AMC71488, AMC335128 GANADO #1, #3, GANADO GROUP CLAIM 1